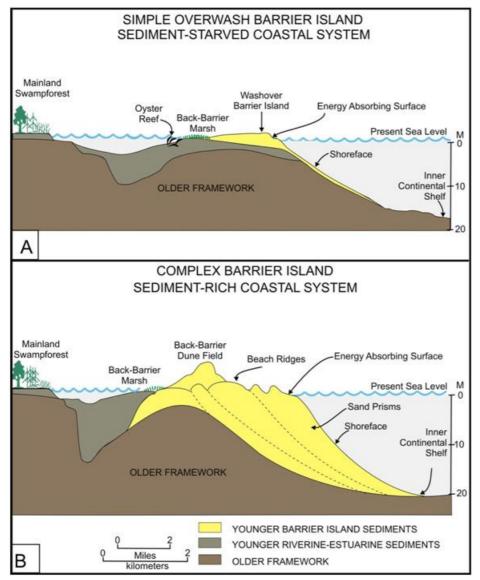

## Cross-section diagrams of simple and complex barrier islands

## Cross-section diagrams of simple and complex barrier islands

Cross-sectional diagrams showing a simple overwash and a complex barrier island. Students use this diagram to compare simple overwash barrier islands to complex barrier islands.