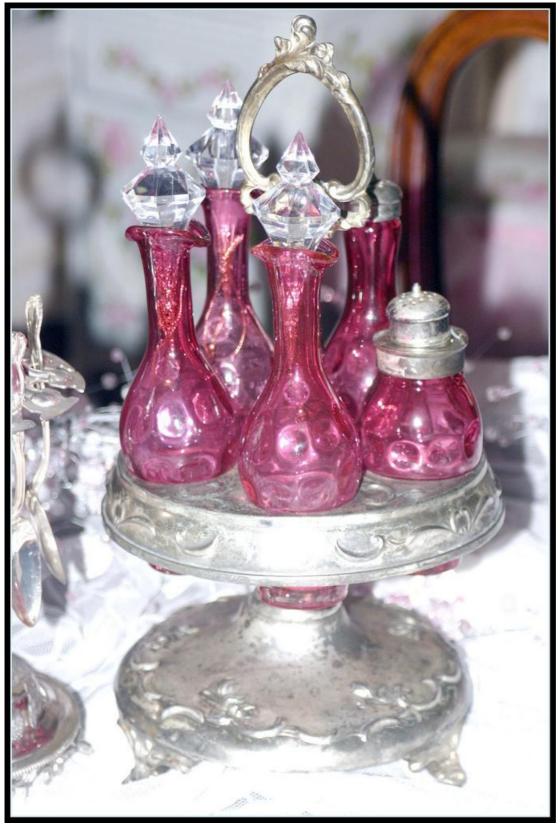

## Cruets

Nineteenth-century glass cruet set.

Usage Statement:

**Creative Commons BY** 

This item has a Creative Commons license for re-use. The Creative Commons BY license means that you may copy, distribute, display, perform and transform or remix the item for any purpose, even commercially, as long as you give credit to the original author or creator of the item and provide a link to the <u>license</u> [1]. For more information about Creative Commons licensing and a link to the license, see full details at <u>creativecommons.org/licenses/by/4.0/</u> [2].