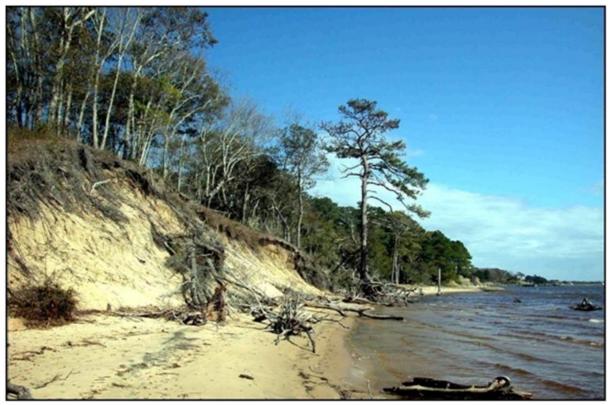

## A high sediment-bank shoreline in Nags Head Woods A high sediment-bank shoreline in Nags Head Woods

Students use this image to answer the questions during the "Explore" portion of the lesson.

**Usage Statement:** 