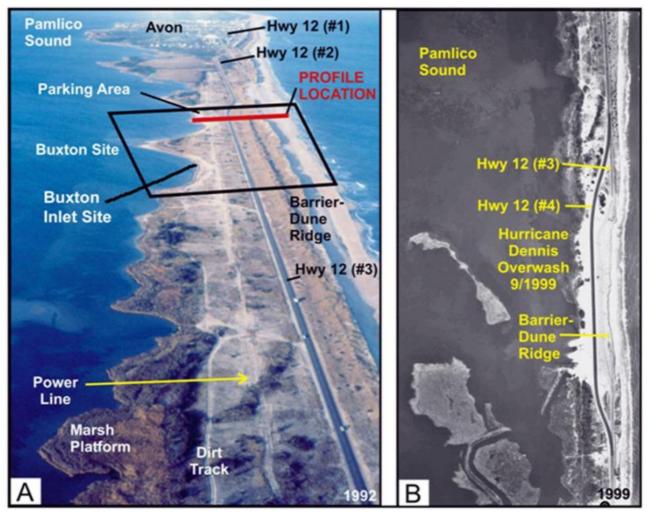

## Aerial photographs depicting past locations of NC Highway 12

Aerial photographs depicting past locations of NC Highway 12. Students use this figure to see past locations of N.C. Highway 12 and to look at the effect barrier-dune ridges have on the highway.