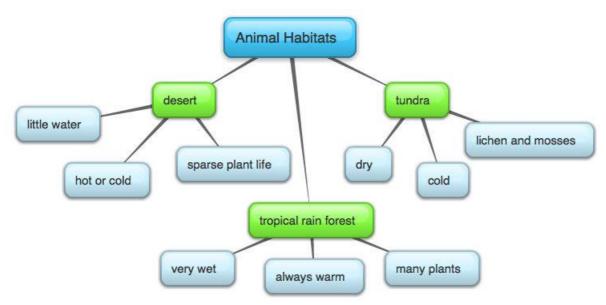

## **Animal habitats concept map**



## **Usage Statement:**

## **Creative Commons BY-NC-SA**

This item has a Creative Commons license for re-use. This Creative Commons BY-NC-SA license means that you may use, remix, tweak, and build upon the work for non-commerical purposes as long as you credit the original creator and as long as you license your new creation using the same license. For more information about <u>Creative Commons licensing</u> [1] and a link to the license, see full details at <a href="https://creativecommons.org/licenses/by-nc-sa/4.0/">https://creativecommons.org/licenses/by-nc-sa/4.0/</a> [2].

Source URL: <a href="https://ncpedia.org/media/animal-habitats-concept-map">https://ncpedia.org/media/animal-habitats-concept-map</a>

## Links

[1] https://creativecommons.org/licenses/ [2] https://creativecomm