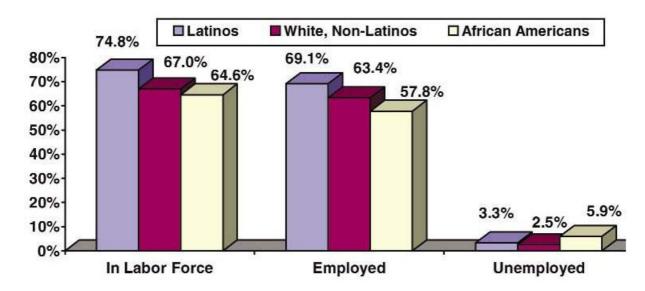

## 2000 NC Employment Status

EMPLOYMENT STATUS FOR THE NORTH CAROLINA POPULATION 16 YEARS AND OLDER (2000)

**Usage Statement:** 