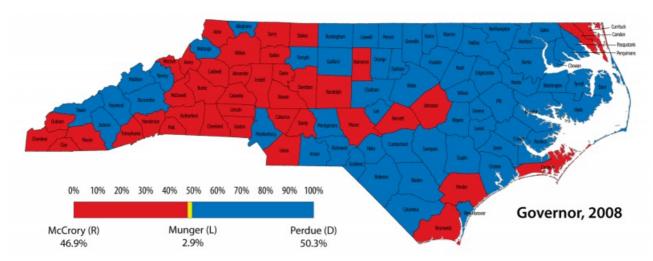

## 2008 NC Governor Election Returns Map



## **Usage Statement:**

## **Creative Commons BY-NC-SA**

This item has a Creative Commons license for re-use. This Creative Commons BY-NC-SA license means that you may use, remix, tweak, and build upon the work for non-commerical purposes as long as you credit the original creator and as long as you license your new creation using the same license. For more information about <u>Creative Commons licensing</u> [1] and a link to the license, see full details at <a href="https://creativecommons.org/licenses/by-nc-sa/4.0/">https://creativecommons.org/licenses/by-nc-sa/4.0/</a> [2].

Source URL: https://ncpedia.org/media/2008-nc-governor-election

## Links

[1] https://creativecommons.org/licenses/ [2] https://creativecommons.org/licenses/by-nc-sa/4.0/

1