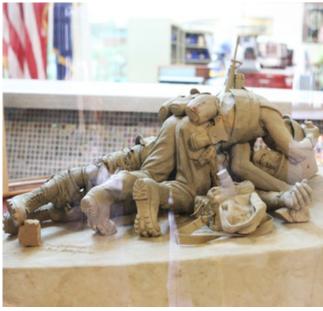

## Corpsmen Memorial [1]

Rating:

Average: 4 (1 vote)

Corpsmen Memorial, Jacksonville. Photo courtesy of Lance Cpl. Joanthan G. Wright Corpsmen Memorial Jacksonville

[2]

View complete article and references at Commemorative Landscapes of North Carolina at: <a href="https://docsouth.unc.edu/commland/monument/411">https://docsouth.unc.edu/commland/monument/411</a> [3]

Description: The proposed monument depicts the figures of two Marines: an injured marine, struggling and in agony, is shielded from further harm by a Corpsman. When built, the memorial will commemorate the courageous service of all corpsmen who have served the Marines from the past into the future. The finished memorial will be constructed from bronze.