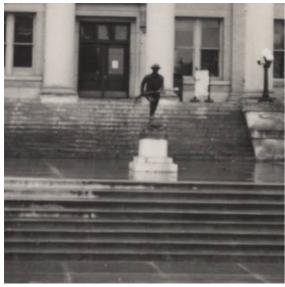

Description: Atop a marble base stands a bronze figure of a WWI doughboy striding up a rock. The soldier has his gun and bayonet at the ready. He wears a helmet and boots and appears ready for battle.

Sponsor: Company E, 119th Infantry (the Goldsboro Rifles)

Location: The monument is positioned directly in front of the Wayne County Superior Court, looking north-northeast, away from the courthouse toward E. Walnut Street.