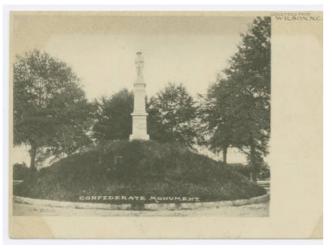

## Confederate Monument, Wilson m

Rating:

Average: 5 (1 vote)

Confederate Monument, Wilson NC Confederate Monument Wilson

[2]

View complete article and references at Commemorative Landscapes of North Carolina at: <a href="https://docsouth.unc.edu/commland/monument/73">https://docsouth.unc.edu/commland/monument/73</a> [3]

Description: This monument displays a confederate soldier standing at rest atop a narrow, square column mounted on a three-layered pedestal. It honors the 101 Confederates who died in Wilson General Hospital #2 and sits atop a mound covering the mass grave containing the remains of these soldiers. A cannon lies to the left side of the monument, located in Maplewood Cemetery.

Inscription:

C.S.A. / 1861-1865 / OUR CONFEDERATE DEAD

Dedication date: 5/10/1902

Materials & Techniques: Granite

Sponsor: The Wilson County Confederate Veterans and the John W. Durham Chapter of the United Daughters of the