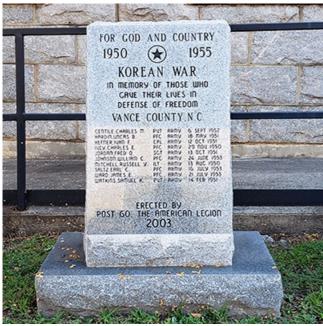

Description: The memorial is a small granite slab that lists the names of the men from Vance County who died in the Korean War. The inscription includes their names, branch of the military that they served, and the dates of death. It stands in line with two other monuments - the <u>Vance County WWII</u> [4] and <u>Vance County Vietnam War</u> [5] memorials.

## Inscription:

FOR GOD AND COUNTRY / 1950 1955 / KOREAN WAR / IN MEMORY OF THOSE WHO / GAVE THEIR LIVES IN / DEFENSE OF FREEDOM / VANCE COUNTY, N.C. GENTILE, CHARLES M. PVT ARMY 6 SEPT 1952 / HEARDIN, UNCAS B PFC ARMY 18 MAY 1951 / HEFNER, IVAN F. CPL ARMY 12 OCT 1951 / IVEY CHARLES E PFC ARMY 29 NOV 1950 / JORDAN, FRED O. SGT ARMY 13 OCT 1951 / JOHNSON, WILLIAM C. PFC ARMY 24 JUNE 1953 / MITCHELL, RUSSELL Y. ILT ARMY 13 AUG 1950 / SALTZ, EARL C. PFC ARMY 16 JULY 1953 / WARD, JAMES E. PFC ARMY 21 JULY 1953 / WATKINS, SMAUEL K. PVT ARMY 14 FEB 1951 /

ERECTED BY / POST 60. THE AMERICAN LEGION / 2003

Dedication date: 9/30/2003

Materials & Techniques: Granite

Sponsor: This monument was erected by Post 60 of the American Legion.

Cost: \$2500

Location: The monument is located across from the First United Methodist Church on Garnett Street. It stands in line with two other monuments - the Vance County WWII and Vance County Vietnam War memorials. The Vance County Confederate Monument stands down an adjacent street, in front of the Courthouse.