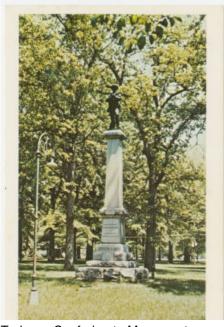

Description: The monument consists of a tall granite column standing on a pedestal. At the top of the column stands a bronze statue of a Confederate soldier, who wears a hat and rests both his hands on his rifle. The rifle's stock is planted on the ground in front of the soldier. At the base of the monument are symbols of the Confederacy, including the rebel flag inside a cross and the seal of the Confederate States of America.

Inscription:

Front: ERECTED IN HONOR OF / THE CONFEDERATE SOLDIERS / OF / EDGECOMBE COUNTY / 'DEFENDERS OF STATE SOVEREIGNTY.' 1861 C.S.A. 1865

Rear: ERECTED OCT. 29, 1904

Dedication date: 10/29/1904

Materials & Techniques: Polished gray granite base and column, bronze statue.